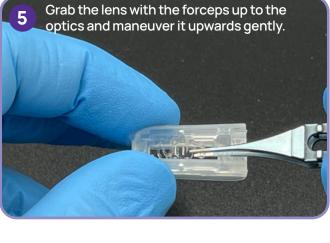

## For removing the Precizon IOL from the container

2 Place a closed forceps in the top of the lens holder.