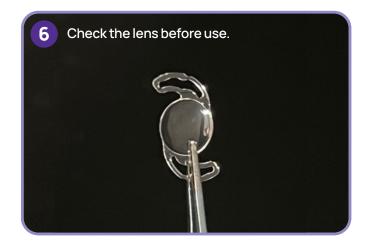

## For removing the Precizon IOL from the container



2 Place a closed forceps in the top of the lens holder.











## ophtec



## For non-preloaded use of our Precizon IOLs, we recommend the following injectors:

| Manufacturer | Model                                 | Packaging        | Article number |
|--------------|---------------------------------------|------------------|----------------|
| Medicel      | Accuject Screw 2.2-TL<br>Injector Set | 10 piece box     | H108.14.018    |
|              |                                       | Single piece box | H108.14.018-s  |
| Medicel      | Accuject 2.1-1P Injector Set          | 10 piece box     | H108.14.017    |
|              |                                       | Single piece box | H108.14.017-s  |
| MDJ          | Loadinject 2.2 Injection set          | 1 Piece box      | MDJ-INJ2.2     |



For loading instruction videos, scan the QR c