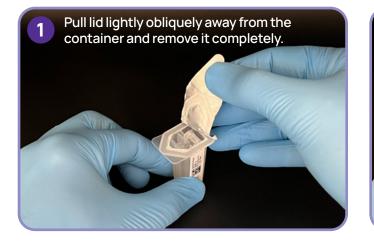

## For removing the Precizon IOL from the container

2 Place a closed forceps in the top of the lens holder.