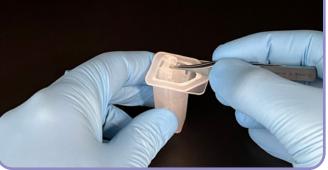

## For removing the Precizon IOL from the container

2 Place a closed forceps in the top of the lens holder.