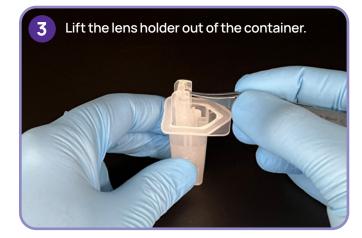

## For removing the Precizon IOL from the container

2 Place a closed forceps in the top of the lens holder.