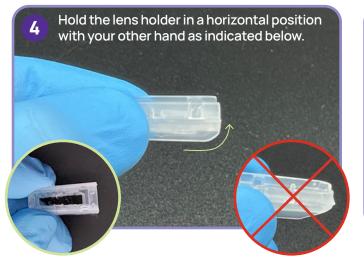

## For removing the Precizon IOL from the container

2 Place a closed forceps in the top of the lens holder.